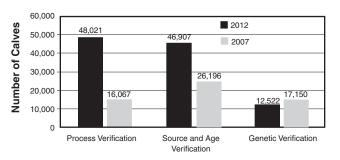

Value Enhancement Practices

Figure 1. Estimated enrollment of Oklahoma calves in 2007 and 2012 through value-added programs.

Figure 2. Estimated marketing of Oklahoma calves in 2007 and 2012 through value-added programs.

A summary of the value-enhancement program categories and number of calves enrolled in 2007 and 2012 is shown in Figure 1. Figure 2 shows the venue through which value-added calves were marketed.