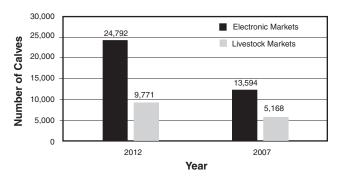

Value Enhancement Practices

Figure 1. Estimated enrollment of Oklahoma calves in 2007 and 2012 through value-added programs.

Figure 2. Estimated marketing of Oklahoma calves in 2007 and 2012 through value-added programs.

A summary of the value-enhancement program categories and number of calves enrolled in 2007 and 2012 is shown in Figure 1. Figure 2 shows the venue through which value-added calves were marketed.